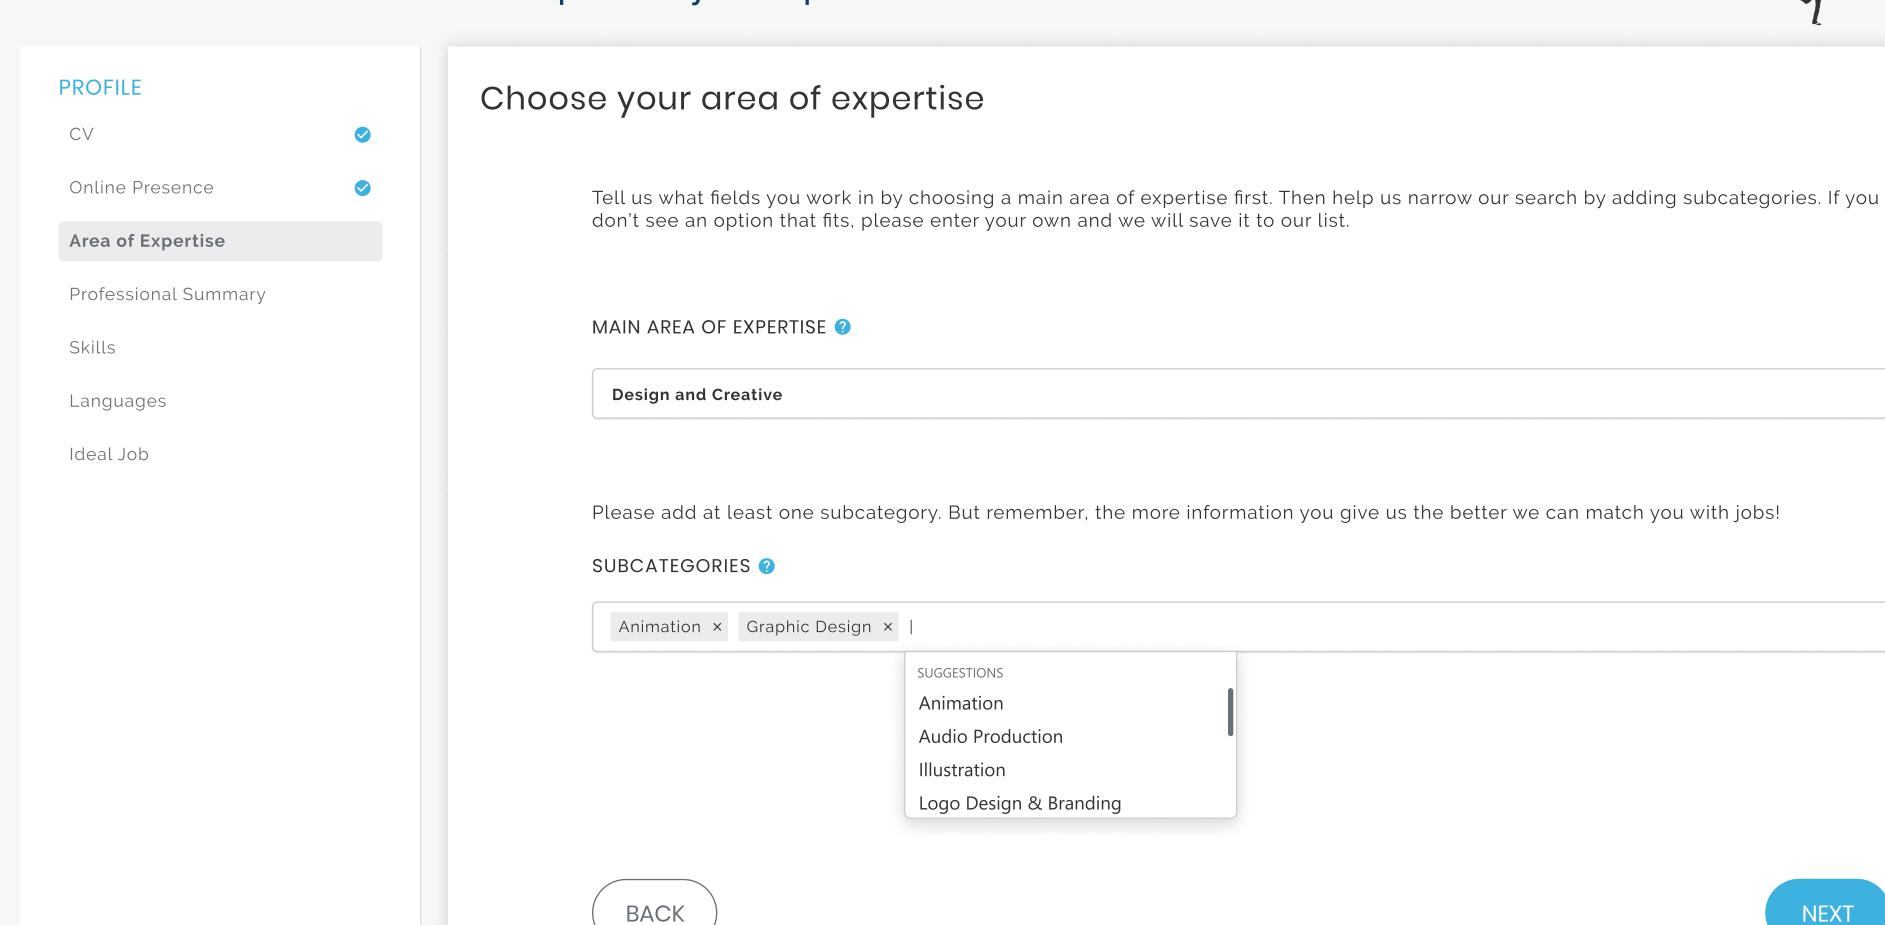

# Choose your area of expertise

Tell us what fields you work in by choosing a main area of expertise first. Then help us narrow our search by adding subcategories. If you don't see an option that fits, please enter your own and we will save it to our list.

MAIN AREA OF EXPERTISE ?

Begin typing to search areas of expertise.

Please add at least one subcategory. But remember, the more information you give us the better we can match you with jobs!

SUBCATEGORIES ?