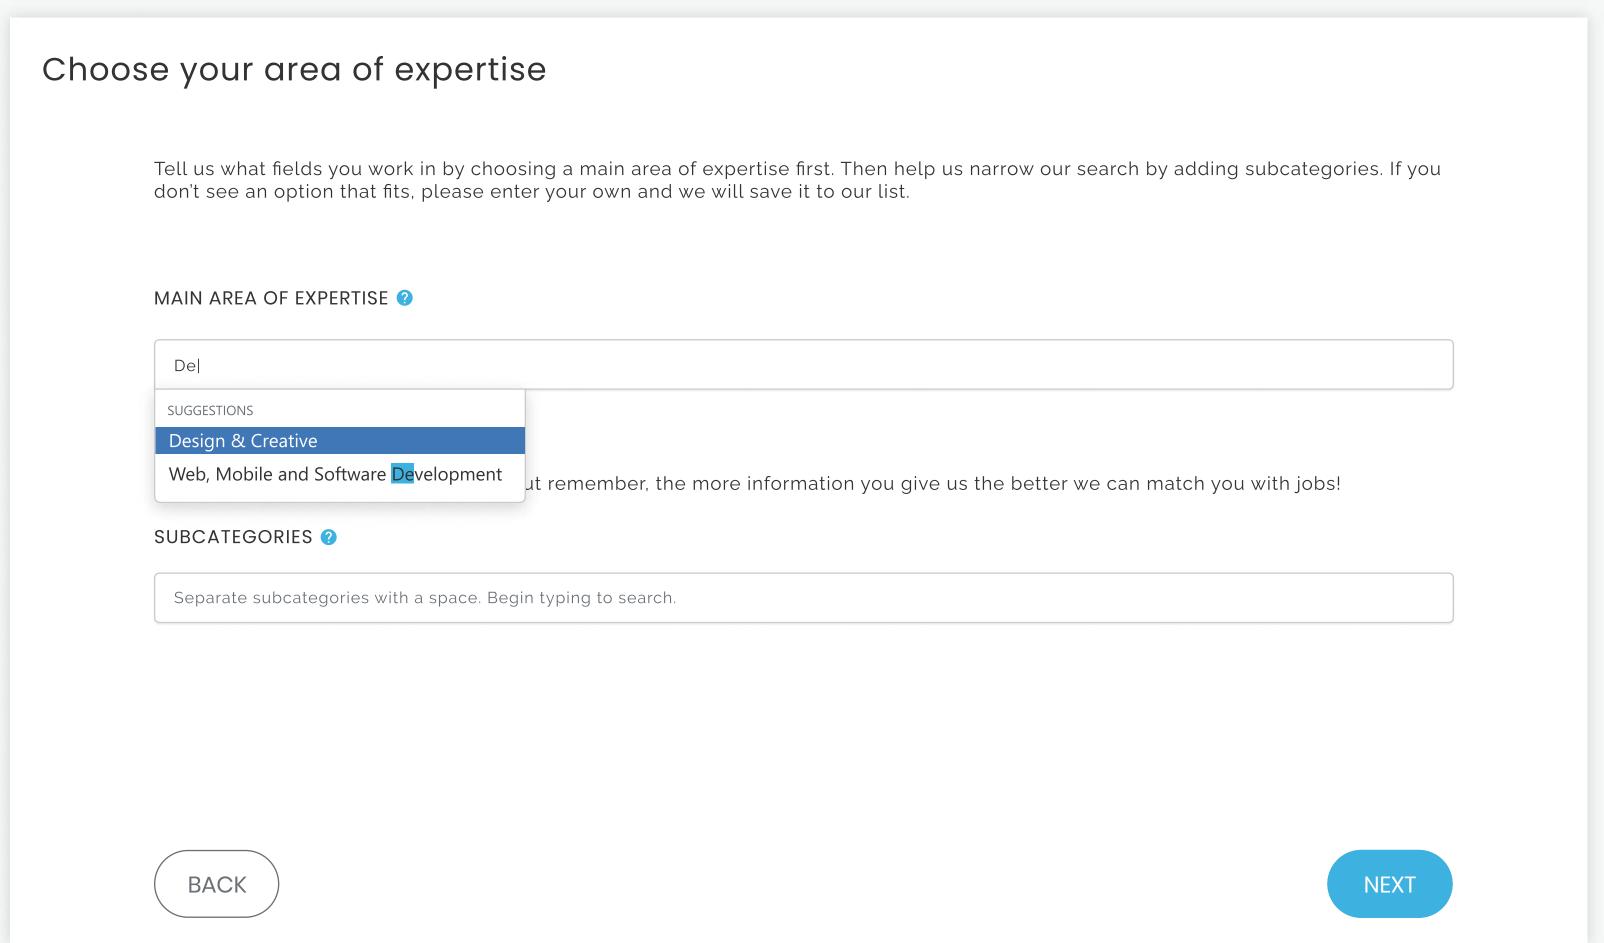

# Choose your area of expertise

Tell us what fields you work in by choosing a main area of expertise first. Then help us narrow our search by adding subcategories. If you don't see an option that fits, please enter your own and we will save it to our list.

MAIN AREA OF EXPERTISE ?

Begin typing to search areas of expertise.

Please add at least one subcategory. But remember, the more information you give us the better we can match you with jobs!

SUBCATEGORIES ?

Separate subcategories with a space. Begin typing to search.

BACK

NEXT

HOME TERMS & CONDITIONS in f

ABOUT US PRIVACY POLICY

BLOG COOKIE POLICY

CONTACT

Made with in Barcelona, Spain.