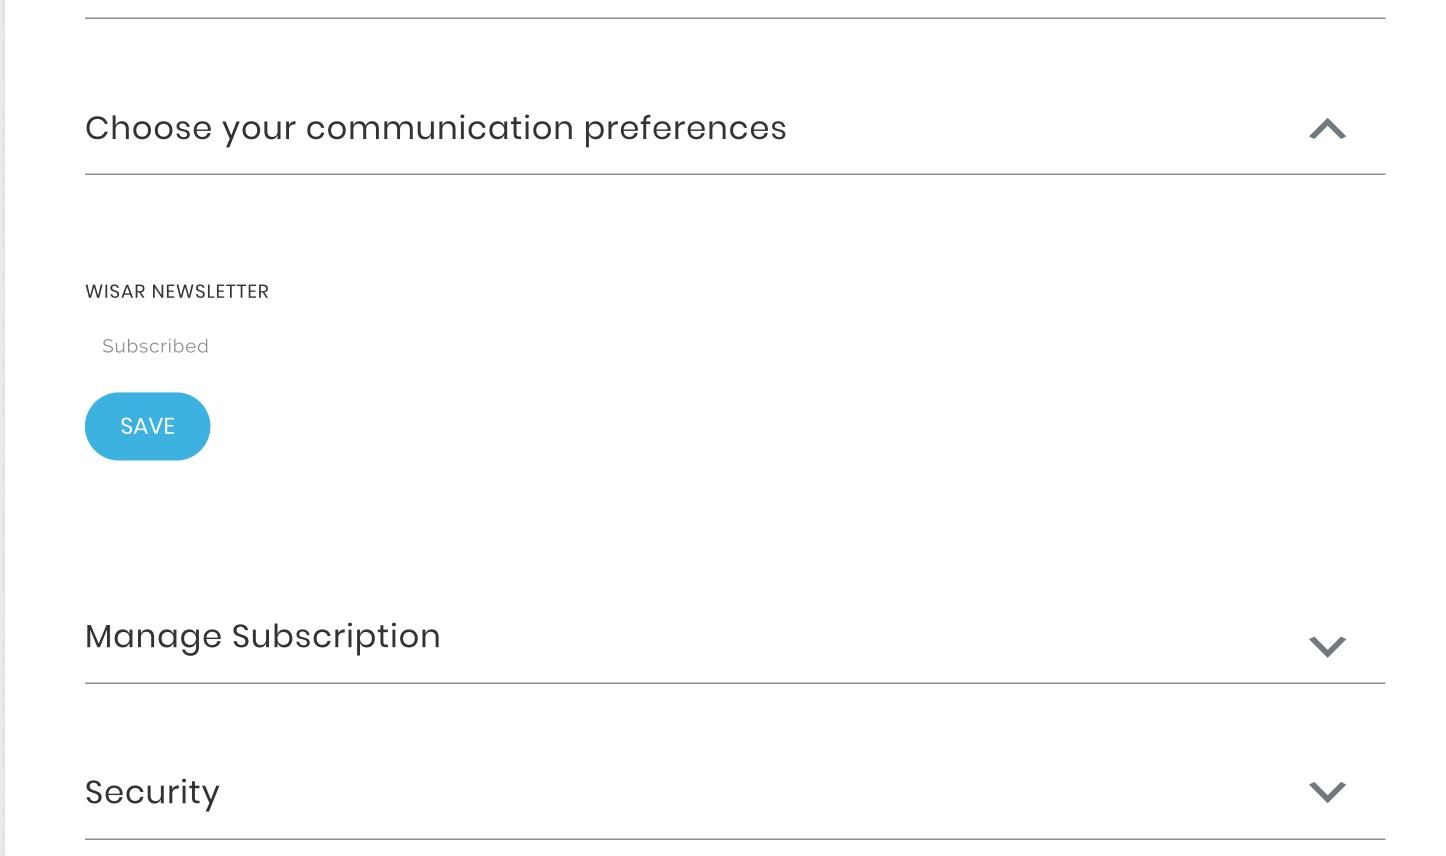

Personal Information

Professional profile

Work preferences

Communication preferences

Manage subscription

| Choose your communication preferences |   |
|---------------------------------------|---|
| Manage Subscription                   |   |
| Security                              | ^ |
| MANAGE PASSWORD 🧪                     |   |
| Old password                          |   |
|                                       |   |
| New password                          |   |
|                                       |   |
| Confirm new password                  |   |
|                                       |   |
| CHANGE PASSWORD                       |   |
|                                       |   |
| DELETE ACCOUNT                        |   |
|                                       |   |